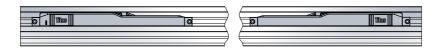

#### Mounting details

#### Non-handed design

Mount Titusoft SD100s on top rail on both sides of the cabinet. (1 pc Titusoft SD100s per 1 door)