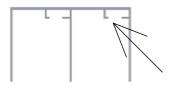

#### Mounting position

Titusoft SD100s is mounted into the top profile

Fit variuos U and double U shaped profiles