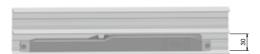

#### Space requirements

Slim design with 30mm height allows for concealed application