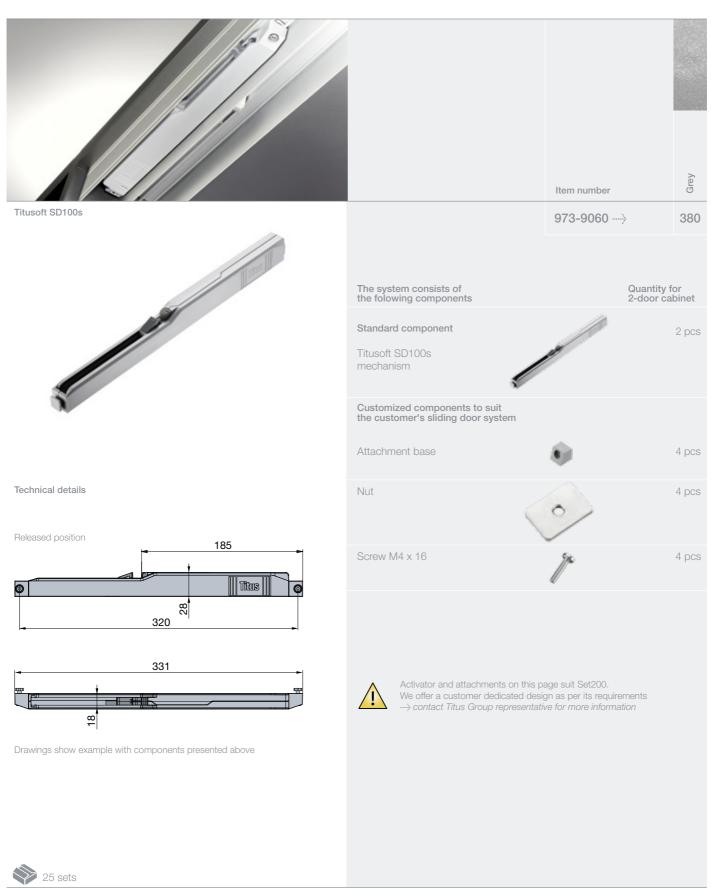

### **Titusoft SD100s**

## For bottom running sliding door systems

- · Non-handed design
- · Effortless door opening with low pull-out force
- Efficient damping on different door sizes
  Slim design for concealed application

Titusoft SD100s capacity

Set 200 

#### Mounting details

#### Non-handed design

Mount Titusoft SD100s on top rail on both sides of the cabinet. (1 pc Titusoft SD100s per 1 door)

#### Mounting position

Titusoft SD100s is mounted into the top profile

Fit variuos U and double U shaped profiles

#### Space requirements

Slim design with 30mm height allows for concealed application