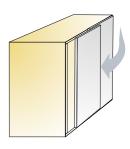

## For bottom running sliding door systems

- · Non-handed design
- · Effortless door opening with low pull-out force
- Efficient damping on different door sizes
  Slim design for concealed application

Titusoft SD100s capacity

#### Non-handed design

Mount Titusoft SD100s on top rail on both sides of the cabinet. (1 pc Titusoft SD100s per 1 door)