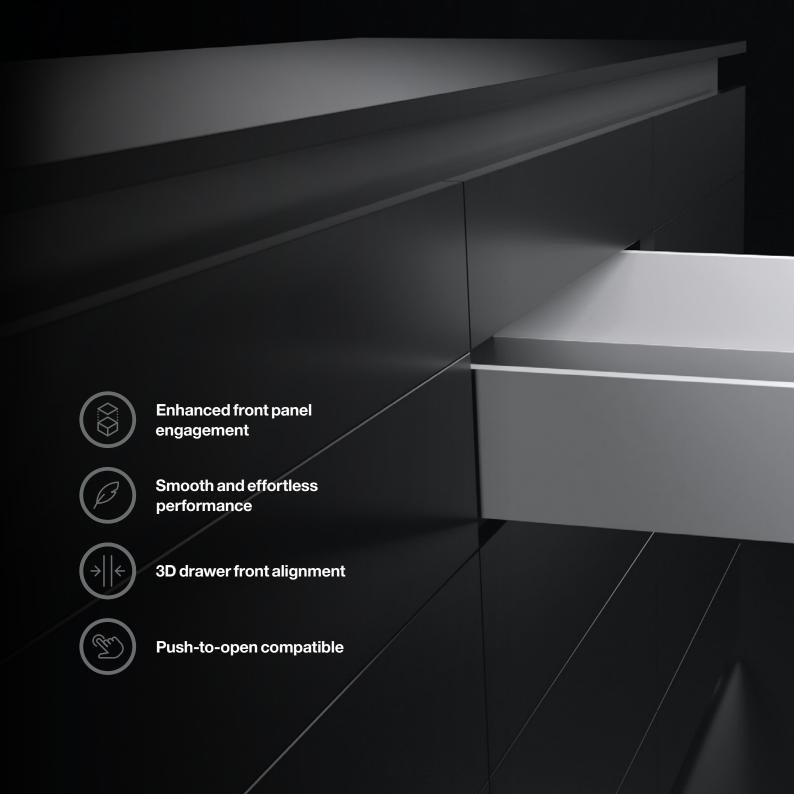

The upgraded clipping mechanism guarantees reliable front panel engagement and easy disengagement.

#### **Titus Damper Inside**

Equipped with our latest ART damper, the Slimline+ offers smooth, controlled movement, effortless drawer opening, and lifelong consistent damping.

# Smooth and effortless performance

- Titus Damper inside with Adaptive Response Technology (ART) for smooth and controlled movement
- Comfortable drawer opening and consistent closing
- Soft, silent, and bounceless damping action

## 3D drawer front alignment

- Precise height, side, and tilt adjustment of drawer front
- Adjustment mechanism is conveniently located at the front of the drawer for easy access
- Simple, colour-coded adjustment process

# Push-to-open compatible

- One Tacto mechanism for Slimline+ drawers from 300mm nominal lengths, now bringing push opening into bathrooms
- One-for-all: same runner for both standard and Tacto push-to-open applications
- Tacto can be added as a retrofit option at any time after drawer assembly