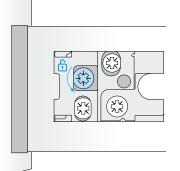

## 3D drawer front alignment

- Precise height, side, and tilt adjustment of drawer front
- Adjustment mechanism is conveniently located at the front of the drawer for easy access
- Simple, colour-coded adjustment process