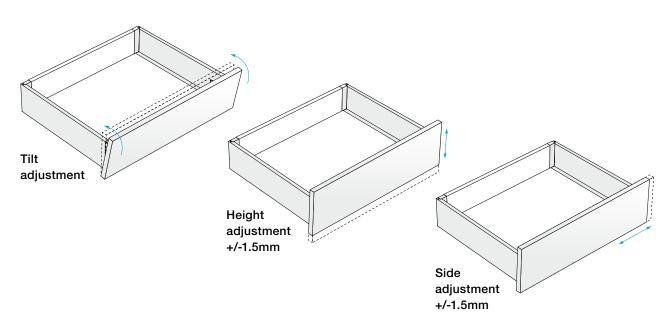

## 3D drawer front alignment

- Precise height, side, and tilt adjustment of drawer front
- Adjustment mechanism is conveniently located at the front of the drawer for easy access
- Simple, colour-coded adjustment process