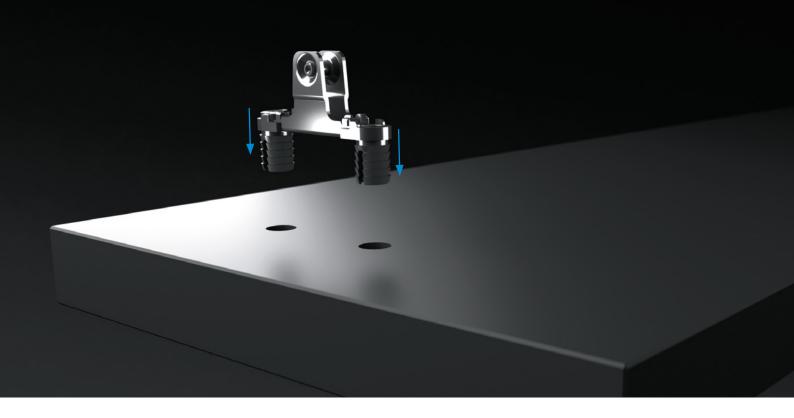

## **EasyFix front connector**

- EasyFix front panel connector enables simple hand insertion and comfortable locking action at a 90° turn of screwdriver
- Expando function ensures firm, reliable, and repeatable front attachment
- Front panel connector also available as a screw-in option