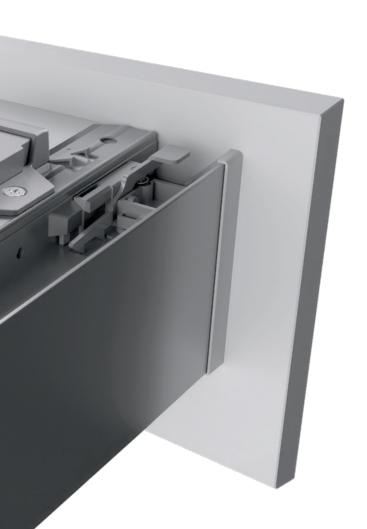

### Easy to install

Slimline+, the 2nd generation Tekform drawer brings improved functionality and ease of use. Featuring a 3D adjustment mechanism, it allows for precise height, side, and tilt adjustments, all accessible at the front of the drawer. This innovative design simplifies installation and ensures uniform gap layouts.

The upgraded clipping mechanism guarantees reliable front panel engagement and easy disengagement.

## 3D drawer front alignment

- Precise height, side, and tilt adjustment of drawer front
- Adjustment mechanism is conveniently located at the front of the drawer for easy access
- Simple, colour-coded adjustment process