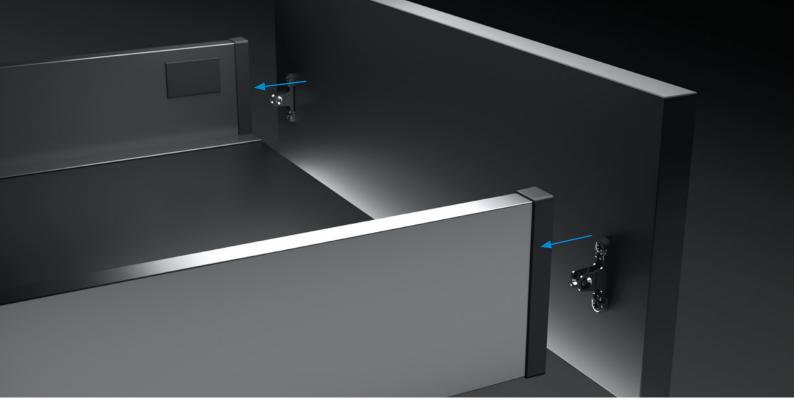

The upgraded clipping mechanism guarantees reliable front panel engagement and easy disengagement.

# Enhanced front panel engagement

- Designed for easy installation and reduced assembly time
- The enhanced clipping mechanism optimises engagement with front panels of different dimensions and weights
- Easy and intuitive front panel disengagement

## 3D drawer front alignment

- Precise height, side, and tilt adjustment of drawer front
- Adjustment mechanism is conveniently located at the front of the drawer for easy access
- Simple, colour-coded adjustment process