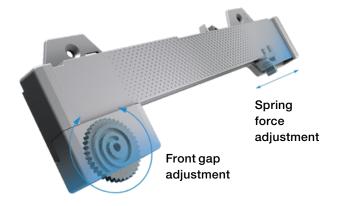

### New push-open system

- Narrow 1.5mm operating gap
- Evenly aligned drawer fronts thanks to new front gap adjustment
- Spring force adjustment ensures comfortable and consistent drawer opening with a light push