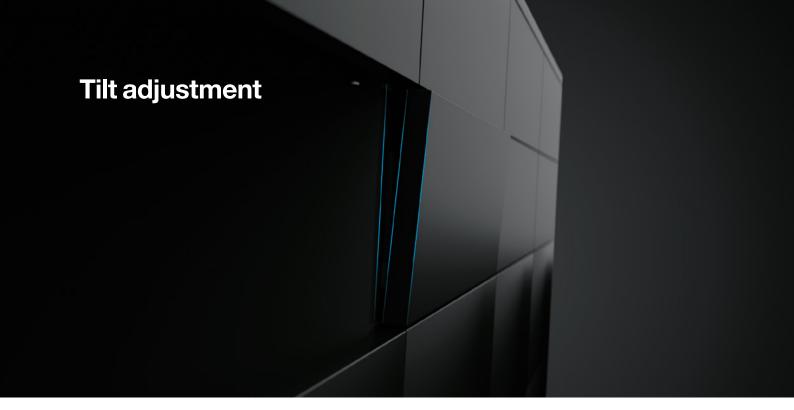

## 3D drawer front alignment

- Precise height, side, and tilt adjustment of drawer front
- Adjustment mechanism is conveniently located at the front of the drawer for easy access
- Simple, colour-coded adjustment process