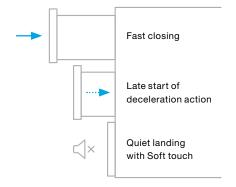

#### **Titus Damper Inside**

Equipped with our latest ART damper, the Slimline+ offers smooth, controlled movement, effortless drawer opening, and lifelong consistent damping.

# Smooth and effortless performance

- Titus Damper inside with Adaptive Response Technology (ART) for smooth and controlled movement
- Comfortable drawer opening and consistent closing
- Soft, silent, and bounceless damping action