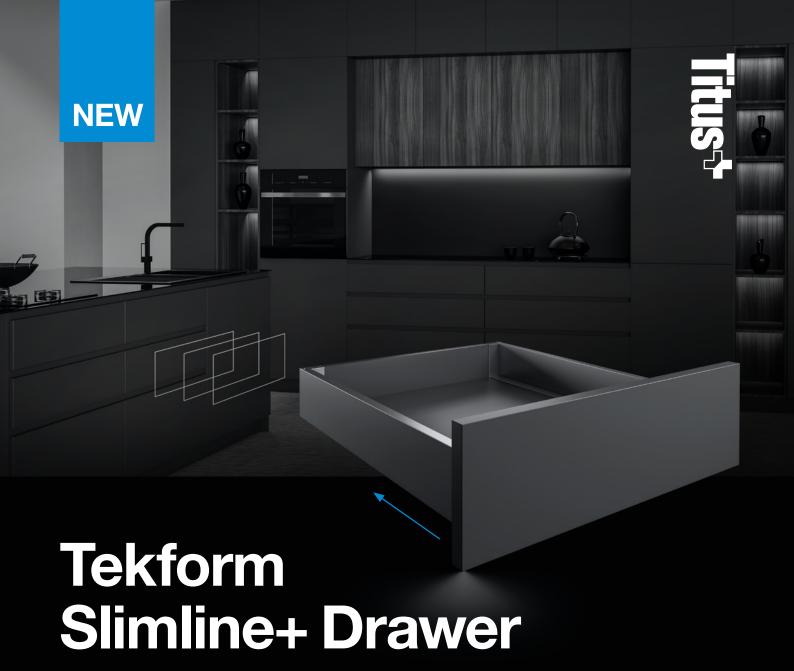

New Slimline drawer with enhanced 3D adjustment

### **Tekform Slimline+ Drawer**

### Easy to install

Slimline+, the 2nd generation Tekform drawer brings improved functionality and ease of use. Featuring a 3D adjustment mechanism, it allows for precise height, side, and tilt adjustments, all accessible at the front of the drawer. This innovative design simplifies installation and ensures uniform gap layouts.