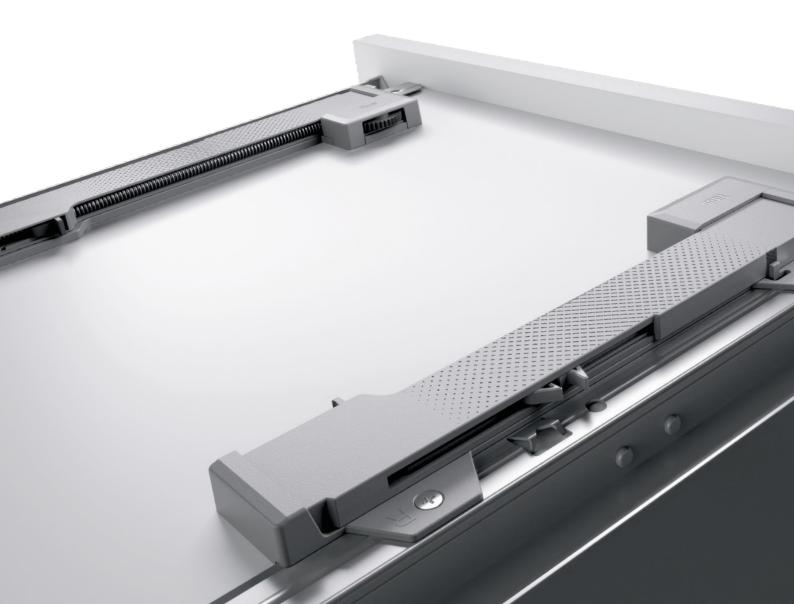

### Tacto push-to-open system

The drawer runners are compatible with the new Tacto 2.0 push-to-open system, which can be retrofitted at any time. This feature makes the Slimline+ drawer fit perfectly with contemporary furniture trends of handleless drawers.

## Tacto 2.0

# Push-to-open compatible

- One Tacto mechanism for Slimline+ drawers from 300mm nominal lengths, now bringing push opening into bathrooms
- One-for-all: same runner for both standard and Tacto push-to-open applications
- Tacto can be added as a retrofit option at any time after drawer assembly

### New push-open system

- Narrow 1.5mm operating gap
- Evenly aligned drawer fronts thanks to new front gap adjustment
- Spring force adjustment ensures comfortable and consistent drawer opening with a light push