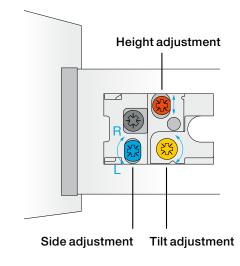

## 3D drawer front alignment

- Precise height, side, and tilt adjustment of drawer front
- Adjustment mechanism is conveniently located at the front of the drawer for easy access
- Simple, colour-coded adjustment process