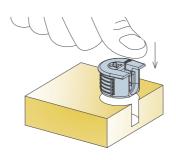

## **System Features**

Outrigger/ Non outrigger

Outrigger

Non outrigger

**Expando function** 

Expanding housings and dowels provide a tight joint.

**Assembly** 

1. Press the housing into face board

## 20mm Knock-in Housing Non-outrigger

- Available in 15mm/16mm and 18mm/19mm versions for drop-on and/or side-entry applications
- · Available in plastic-metal options
- 'Klix' locking feature provides a strong vibration proof connection
- · Compatible with all Sys 6 screw-in and Quickfit dowels