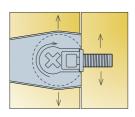

#### **Angledrive feature**

The angledrive feature on the cam allows for the angled position of the screwdriver with the locking action creating a tight and secure joint.

## **System Features**

Outrigger/ Non outrigger

Outrigger

Non outrigger

**Expando function** 

Expanding housings and dowels provide a tight joint.

**Assembly** 

1. Press the housing into face board