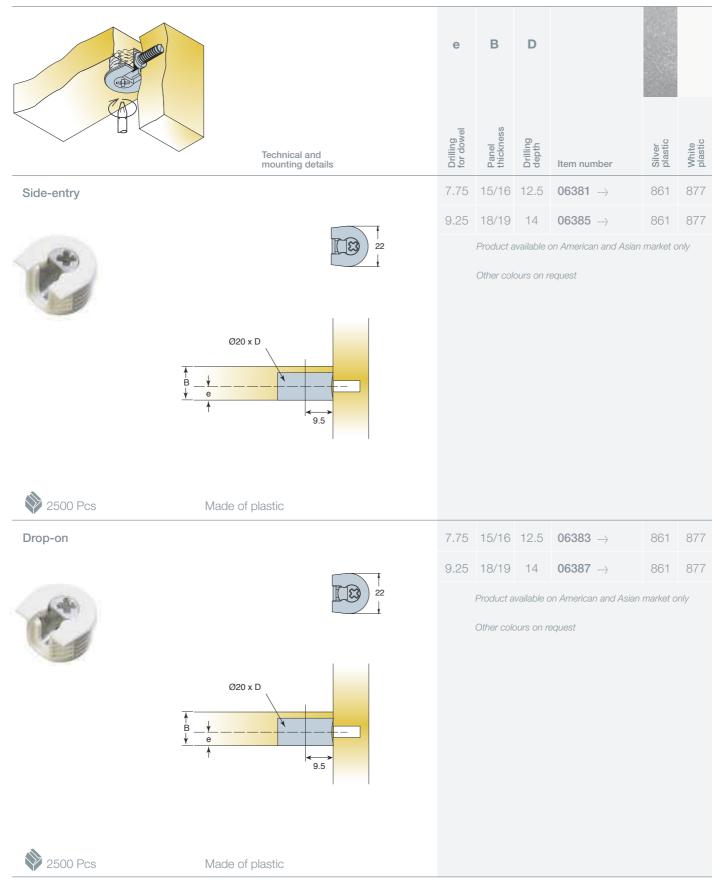

#### Side-entry Drop-on

**Side-entry** insertion of shelf panel: from the side or from the top

## 20mm Knock-in Housing Non-outrigger

- Available in 15mm/16mm and 18mm/19mm versions for drop-on and/or side-entry applications
- · Available in plastic-metal options
- 'Klix' locking feature provides a strong vibration proof connection
- · Compatible with all Sys 6 screw-in and Quickfit dowels