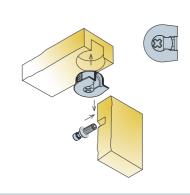

System 6 consists of a range of 20mm diameter housing, Quickfit™ and conventional dowels, end dowels and double ended dowels.

Housings are made from high grade plastic or zinc, with zinc cams.

Wedgefix-6 connector is a special fastener without cam, simply to snap onto a pre-inserted dowel.

## **System Features**

Outrigger/ Non outrigger

Outrigger

Non outrigger

**Expando function** 

Expanding housings and dowels provide a tight joint.

**Assembly** 

1. Press the housing into face board