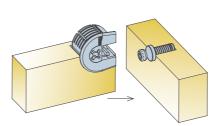

## **System Features**

Outrigger/ Non outrigger

Outrigger

Non outrigger

**Expando function** 

Expanding housings and dowels provide a tight joint.

**Assembly** 

1. Press the housing into face board

2. Press the dowel into side panel

3. Assemble the panels

4. Tighten the joint