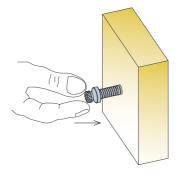

## **System Features**

Outrigger/ Non outrigger

Outrigger

Non outrigger

**Expando function** 

Expanding housings and dowels provide a tight joint.

**Assembly** 

1. Press the housing into face board

2. Press the dowel into side panel

3. Assemble the panels

4. Tighten the joint