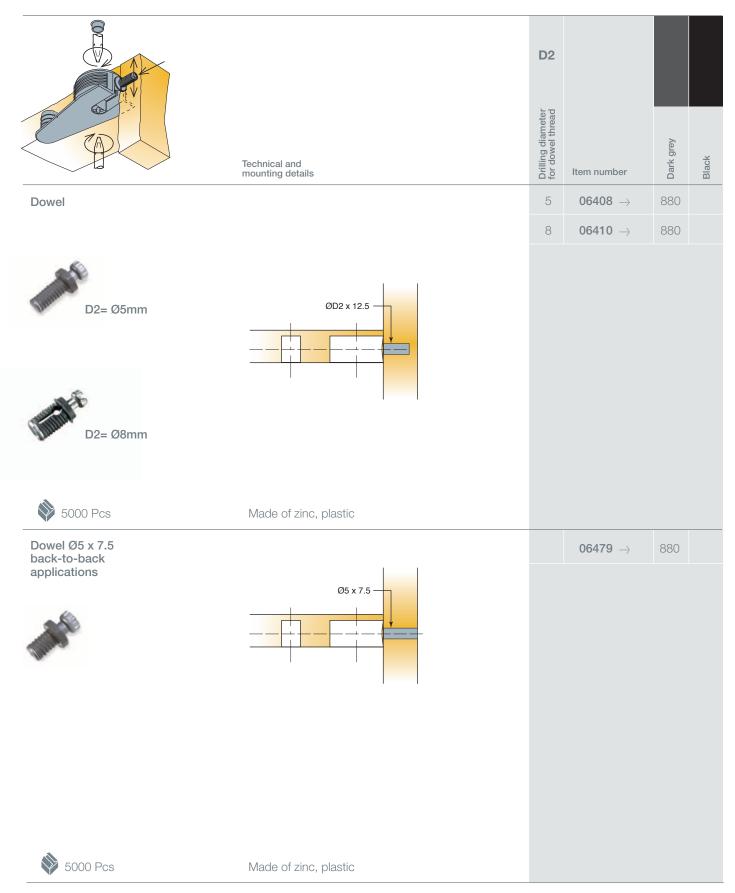

## System 6 Quickfit-Expando

Expanding Dowels

- Available in Ø5mm, Ø8mm and Ø10mm for panelto-panel, panel-to-hollow profile and back-to-back applications
- Suitable for applications with all Titus Ø20 and/or Ø25mm Expando-6 housings
- 'Klix' locking feature provides a strong, vibration proof connection
- Depth stop collar for accurate insertion

## System 6 Quickfit-Expando

Dowels

- Available in various Ø3mm and/or Ø5mm thread forms for screw-in, knock-in and/or 'spiked' hole applications
- Suitable for applications with all Titus Ø20mm and/or Ø25mm Expando-6 housings
- 'Klix' locking feature provides a strong, vibration proof connection
- Dowels feature an integral skirt which acts as a positive stop during insertion