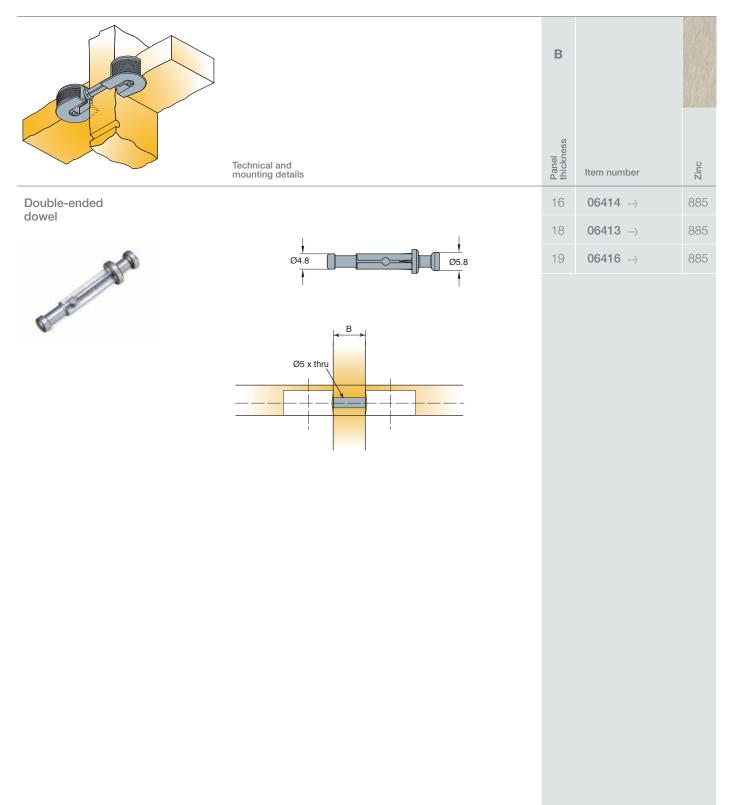

## System 6 Quickfit-Expando

Double-ended Dowels

- · For 16mm, 18mm and 19mm board
- Suitable for applications with all Titus Ø20mm and/or Ø25mm Expando-6 housings
- 'Klix' locking feature provides a strong, vibration proof connection