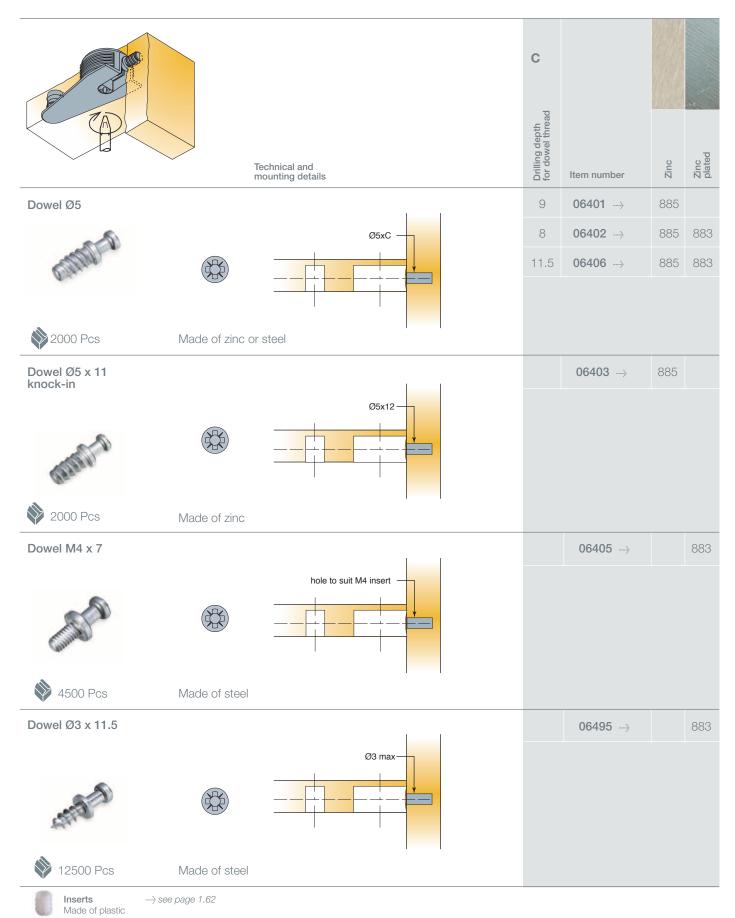

## System 6 Quickfit-Expando

Dowels

- Available in various Ø3mm and/or Ø5mm thread forms for screw-in, knock-in and/or 'spiked' hole applications
- Suitable for applications with all Titus Ø20mm and/or Ø25mm Expando-6 housings
- 'Klix' locking feature provides a strong, vibration proof connection
- Dowels feature an integral skirt which acts as a positive stop during insertion