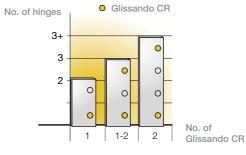

The functioning of Glissando CR depends of the hinge's closing force. A trial mounting is always recommended.

Recommended number per door