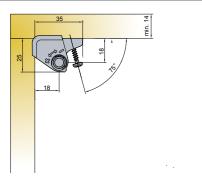

Turn towards '+' to increase and towards '-' to decrease the damping

Mounting details

Mount Glissando CR on the hinged side of the cabinet

Mount Glissando CR on the hinged side of the cabinet

One screw fixing