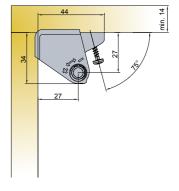

Turn towards '+' to increase and towards '-' to decrease the damping

Mounting details

Mount Glissando CR on the hinged side of the cabinet

Mount Glissando CR on the hinged side of the cabinet

One screw fixing