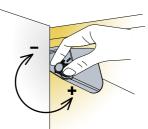

Turn towards '+' to increase and towards '-' to decrease the damping

Mounting details

Mount Glissando CR on the hinged side of the cabinet

Mount Glissando CR on the hinged side of the cabinet

One screw fixing