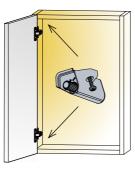

## **Glissando CR** Stand-alone Door Soft Close

For full overaly and half overaly concealed hinges

- $\cdot\,$  Intuitive 'place and fix' installation in the corner of the cabinet
- Tool-less damping adjustment
  One item for a wide range of doors
- · Reliable performance

The functioning of Glissando CR depends of the hinge's closing force. A trial mounting is always recommended.

Recommended number per door