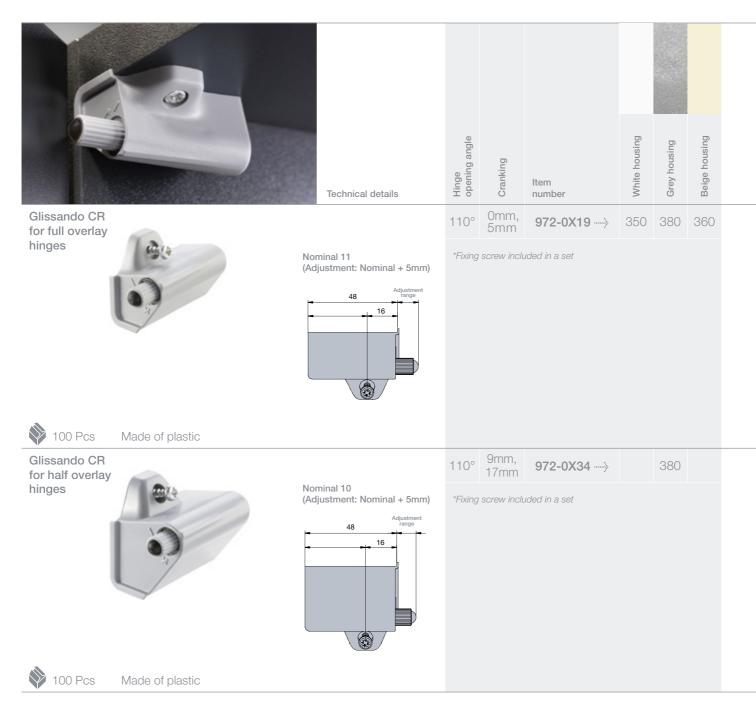

## **Glissando CR** Stand-alone Door Soft Close

For full overaly and half overaly concealed hinges

- $\cdot\,$  Intuitive 'place and fix' installation in the corner of the cabinet
- Tool-less damping adjustment
  One item for a wide range of doors
- · Reliable performance

The functioning of Glissando CR depends of the hinge's closing force. A trial mounting is always recommended.

Recommended number per door