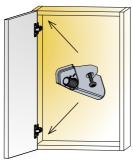

## **Glissando CR** Stand-alone Door Soft Close

For full overaly and half overaly concealed hinges

- $\cdot\,$  Intuitive 'place and fix' installation in the corner of the cabinet
- Tool-less damping adjustment
  One item for a wide range of doors
- · Reliable performance

The functioning of Glissando CR depends of the hinge's closing force. A trial mounting is always recommended.

Recommended number per door