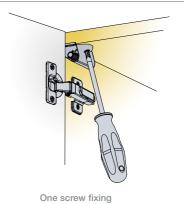

Turn towards '+' to increase and towards '-' to decrease the damping

Mounting details

Mount Glissando CR on the hinged side of the cabinet

Mount Glissando CR on the hinged side of the cabinet

One screw fixing