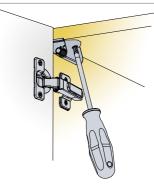

Turn towards '+' to increase and towards '-' to decrease the damping

Mounting details

Mount Glissando CR on the hinged side of the cabinet

Mount Glissando CR on the hinged side of the cabinet

One screw fixing