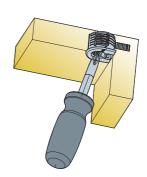

#### **Angledrive feature**

The angledrive feature on the cam allows for the angled position of the screwdriver with the locking action creating a tight and secure joint.