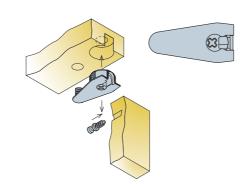

## **System Features**

Outrigger/ Non outrigger

Outrigger

Non outrigger

**Expando function** 

Expanding housings and dowels provide a tight joint.

**Assembly** 

1. Press the housing into face board

2. Press the dowel into side panel

3. Assemble the panels

4. Tighten the joint