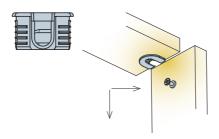

#### Side-entry Drop-on

**Side-entry** insertion of shelf panel: from the side or from the top