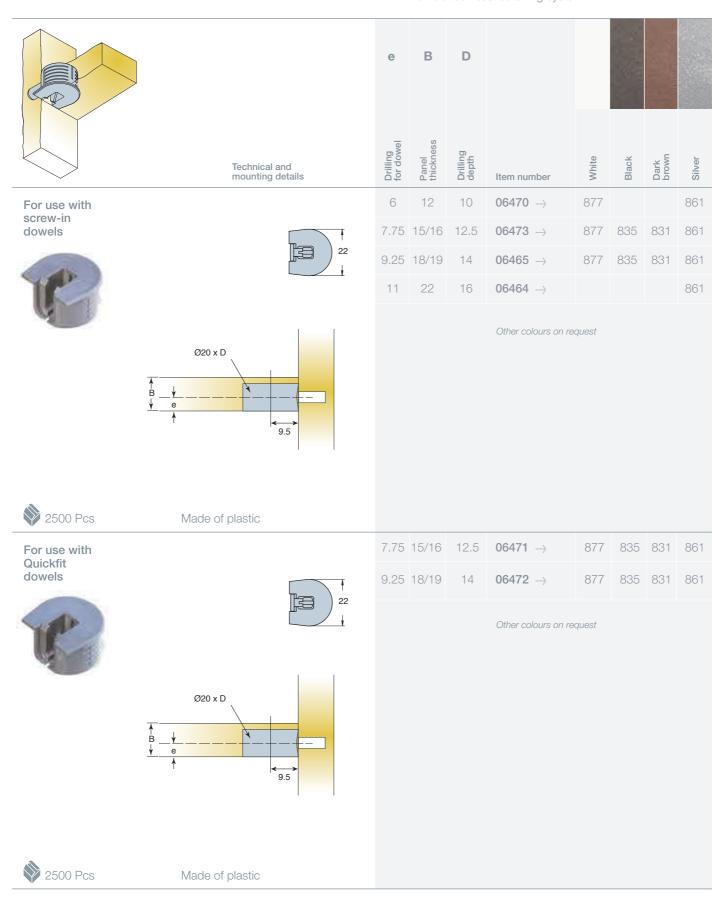

# System 6 Quickfit-Expando

Expanding Wedgefix Housing (no Inner Cam)

- Available in 12mm, 15mm/16mm and/or 18mm/19mm versions for Sys 6 screw-in and Quickfit dowel applications
- · Available in a variety of plastic colours
- Wedgefix housing allows easy customer hand-assembly or factory automated insertion
- When used with Sys 6 Quickfit dowels this provides a true tool-less fastening system