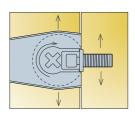

## **System Features**

Outrigger/ Non outrigger

Outrigger

Non outrigger

**Expando function** 

Expanding housings and dowels provide a tight joint.

**Assembly** 

1. Press the housing into face board