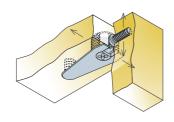

#### Side-entry Drop-on

**Side-entry** insertion of shelf panel: from the side or from the top