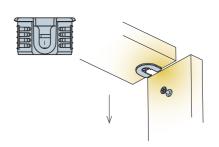

#### Side-entry Drop-on

**Side-entry** insertion of shelf panel: from the side or from the top