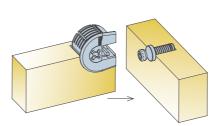

2. Press the dowel into side panel

3. Assemble the panels

4. Tighten the joint