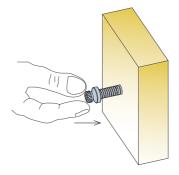

2. Press the dowel into side panel

3. Assemble the panels

4. Tighten the joint