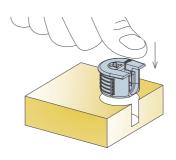

## **System Features**

Outrigger/ Non outrigger

Outrigger

Non outrigger

**Expando function** 

Expanding housings and dowels provide a tight joint.

**Assembly** 

1. Press the housing into face board