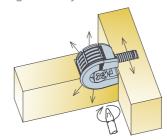

#### **Angledrive feature**

The angledrive feature on the cam allows for the angled position of the screwdriver with the locking action creating a tight and secure joint.