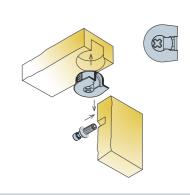

## **System Features**

Outrigger/ Non outrigger

Outrigger

Non outrigger

**Expando function** 

Expanding housings and dowels provide a tight joint.

**Assembly** 

1. Press the housing into face board

2. Press the dowel into side panel

3. Assemble the panels

4. Tighten the joint